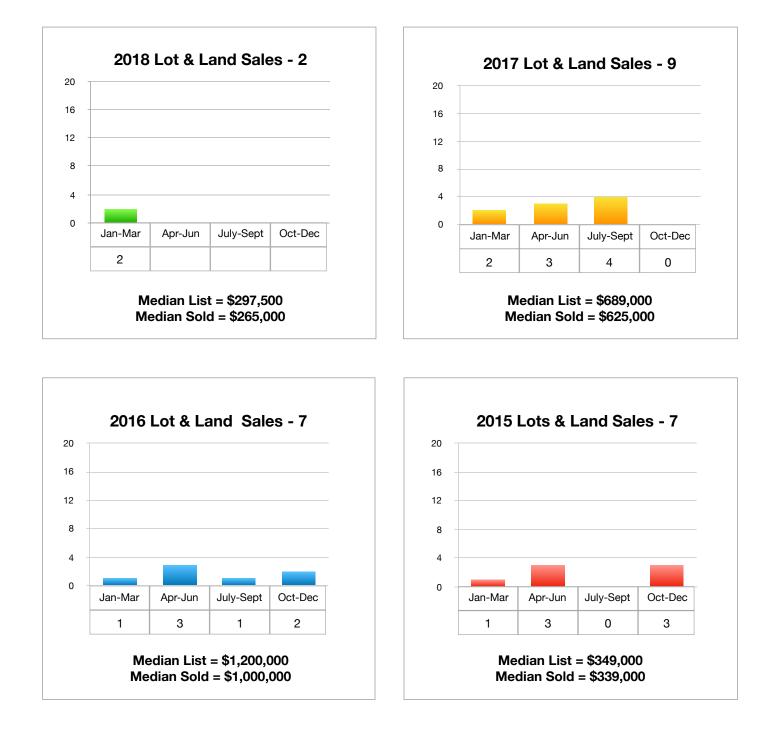

-------------------|-------------|
| \$0 - \$600,000           | = 2         |
| \$600,000 - \$800,000     | = 0         |
| \$800,000 - \$1,000,000   | = 0         |
| \$1,000,000 - \$1,200,000 | = 0         |
| \$1,200,000 - \$1,400,000 | = 0         |
| \$1,400,000 - \$1,800,000 | = 0         |
| \$1,800,000 - \$2,000,000 | = 0         |
| \$2,000,000 - \$2,500,000 | = 0         |
| \$2,500,000 - \$3,000,000 | = 0         |
| \$3,000,000 - \$4,000,000 | = 0         |
| \$4,000,000 - \$5,000,000 | = 0         |
| \$5,000,000 - \$8,000,000 | = 0         |
| \$8,000,000 +             | = 0         |
|                           |             |

954 Lakeshore Blvd., Incline Village NV 89451 | 775-831-7000 | 800-954-9554 | LakeshoreRealty.com



## Quarterly Sales 2015-2018 Lot & Land Sales



## LAKESHORE

## 2007-2018 Lots & Land Quarterly Sales



954 Lakeshore Blvd., Incline Village NV 89451 | 775-831-7000 | 800-954-9554 | LakeshoreRealty.com